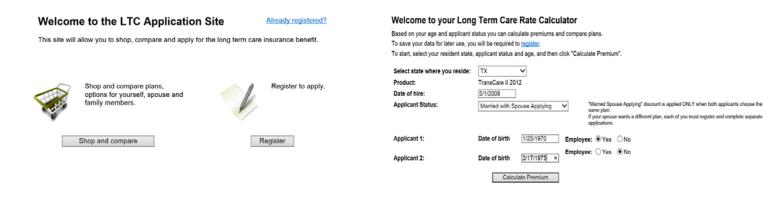

## Step 2: Shop and Compare/Register to Apply – Select your State of Residence, Marital Status, Date of Birth, etc.